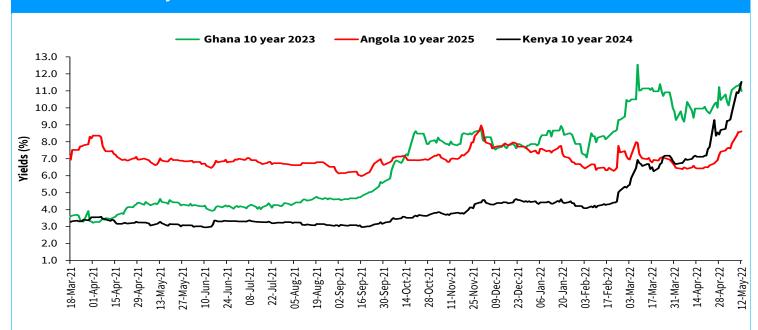

### **Bonds Market**

Bond turnover in the domestic secondary market rose by 181.1 percent during the week ending May 12 **(Table 6).** In the international market, the yields on Kenya's Eurobonds increased by an average of 109.9 basis points. Similarily, the yield on the 10-Year Eurobonds for Angola and Ghana also increased **(Chart 3)**.

#### **Chart 2: Yields on 10 year Eurobonds for Selected Countries**

Source: Thomson Reuters

| Table 7: Government Domestic Debt (KSh Billion) |           |           |           |           |           |           |           |  |  |  |  |
|-------------------------------------------------|-----------|-----------|-----------|-----------|-----------|-----------|-----------|--|--|--|--|
|                                                 | 30-Jun-21 | 30-Sep-21 | 31-Dec-21 | 28-Feb-22 | 25-Mar-22 | 28-Apr-22 | 06-May-22 |  |  |  |  |
| 1. Treasury Bills (Excluding Repos)             | 765.37    | 763.45    | 709.15    | 679.48    | 662.60    | 640.60    | 645.64    |  |  |  |  |
| (As % of total securities)                      | 21.17     | 19.78     | 17.95     | 16.65     | 16.15     | 15.47     | 15.57     |  |  |  |  |
| 2. Treasury Bonds                               | 2,849.94  | 3,096.84  | 3,242.24  | 3,400.35  | 3,440.61  | 3,501.35  | 3,501.35  |  |  |  |  |
| (As % of total securities)                      | 78.83     | 80.22     | 82.05     | 83.35     | 83.85     | 84.53     | 84.43     |  |  |  |  |
| 3. Total Securities (1+2)                       | 3,615.31  | 3,860.29  | 3,951.39  | 4,079.83  | 4,103.21  | 4,141.95  | 4,146.98  |  |  |  |  |
| 4. Overdraft at Central Bank                    | 59.28     | 55.11     | 59.31     | 74.70     | 61.36     | 58.63     | 55.05     |  |  |  |  |
| 5. Other Domestic debt*                         | 22.50     | 22.37     | 21.66     | 25.77     | 26.89     | 26.32     | 26.31     |  |  |  |  |
| 6. Gross Domestic Debt (3+4+5)                  | 3,697.09  | 3,937.78  | 4,032.37  | 4,180.29  | 4,191.46  | 4,226.89  | 4,228.34  |  |  |  |  |