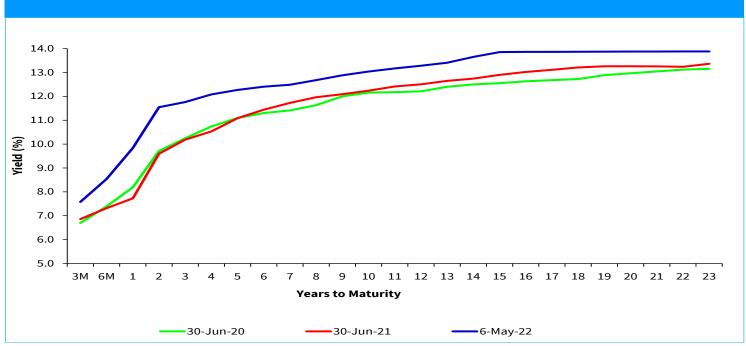

#### **Chart 1: Government Securities Yield Curve**

Source: Nairobi Securities Exchange (NSE)